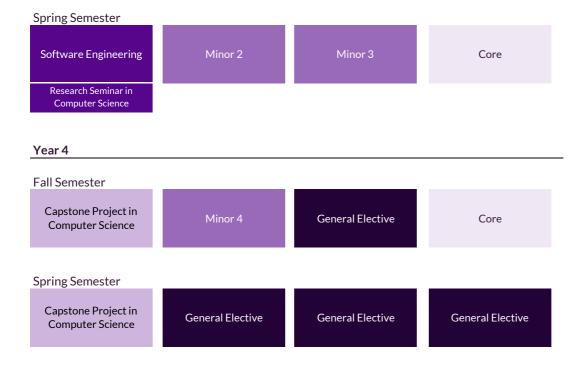

## Year 1 Fall Semester Calculus with First-year Writing Introduction to Discrete Mathematics Applications to Science **Computer Science** Seminar and Engineering January Term **General Elective Spring Semester** Algorithms **Data Structures** Core Colloquium Year 2 Fall Semester **Computer Systems Computer Science** Core Organization January Term General Elective **Spring Semester** Computer Networks **General Elective Operating Systems** Colloquium Year 3 Fall Semester (New York) Computer Science **General Elective General Elective** General Elective (New York) (New York) (New York) January Term **General Elective**