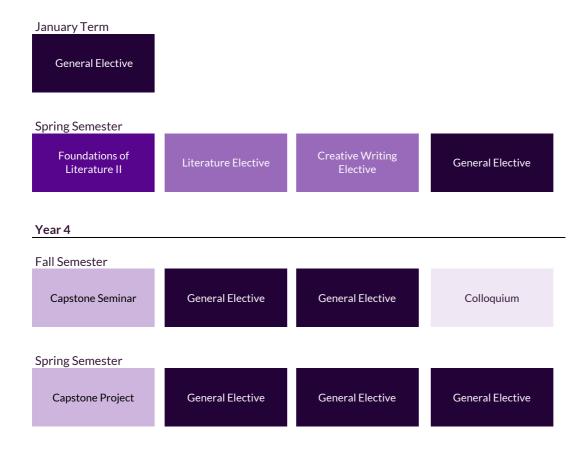

## Creative Writing Track

Sample Schedule

| Year 1                              |                                |                  |                               |
|-------------------------------------|--------------------------------|------------------|-------------------------------|
| Fall Semester                       |                                |                  |                               |
| General Elective                    | Core                           | Core             | Colloquium                    |
| January Term                        |                                |                  |                               |
| General Elective                    |                                |                  |                               |
| Spring Semester                     |                                |                  |                               |
| Introduction to Creative<br>Writing | General Elective               | Core             | First-year Writing<br>Seminar |
| Year 2                              |                                |                  |                               |
| Fall Semester                       |                                |                  |                               |
| Literary Interpretation             | Foundations of<br>Literature I | General Elective | Core                          |
| January Term                        |                                |                  |                               |
| General Elective                    |                                |                  |                               |
| Spring Semester                     |                                |                  |                               |
| Creative Writing<br>Elective        | Literature Elective            | General Elective | General Elective              |
| Year 3                              |                                |                  |                               |
| Fall Semester                       |                                |                  |                               |
| Creative Writing<br>Elective        | Literature Elective            | General Elective | General Elective              |